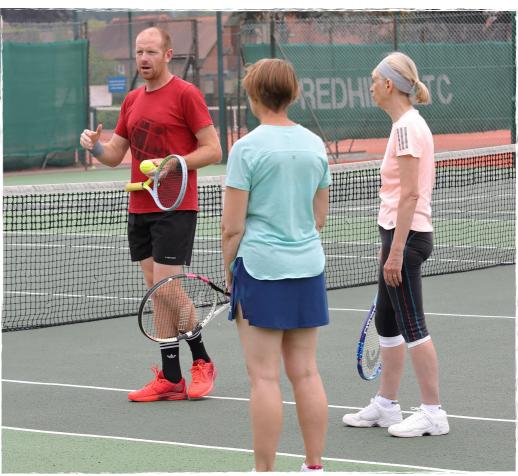

## Hit some balls

Our adult sessions will help you stay fit, improve skills and make friends. Whether you're looking to start out in Tennis or want to win trophies we have a group for you that's fun whilst working on the technical and tactical side of the sport.

## **Times and Prices**

Club coaching; Groups are for players who can serve, score and join in club doubles. Play on Monday 7pm, Wednesday 7pm or Friday 9:30am

Adult Intro; Groups are for players looking to start out or returning to the game after a break. 4 week courses on Tuesday at 6:30pm or Saturday at 9am.